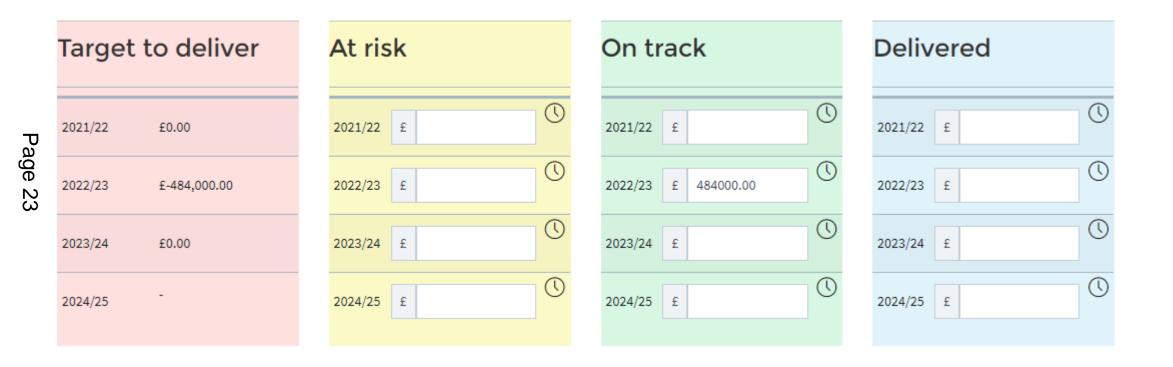

## Planning & Strategic Transport MTFS savings

- £484k Spatial Planning Team to be delivered by end of Financial year 22/23
- Dependant on Local Plan adoption April 2023
- Decisions and HR process/consultation to take place 22/23
- All on track to date
- Commercialisation investigations to minimise staff reductions underway